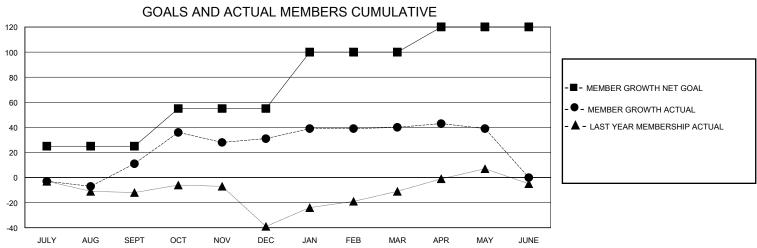

0 31 20 JULY/AUG/SEPT JULY/AUG/SEPT 0 0 30 43 23 OCT/NOV/DEC OCT/NOV/DEC 0 JAN/FEB/MAR 45 35 25 JAN/FEB/MAR 20 18 17 APR/MAY/JUNE APR/MAY/JUNE

| DROPPED CLUBS: 1          |    | 28 CLUBS OF 46 ADDED 1 OR MORE | GENDER DISTRIBUTION             |              |     |
|---------------------------|----|--------------------------------|---------------------------------|--------------|-----|
|                           |    | NEW MEMBERS                    | MALE                            | 842 (63.17%) |     |
|                           |    |                                | FEMALE                          | 490 (36.76%) |     |
| DROPPED MEMBERS           |    |                                |                                 |              |     |
| DECEASED                  | 21 | CLICK HERE FOR CUMULATIVE      | TOTAL FAMILY UNIT MEMBERS       |              | 148 |
| CLUB CANCELLED 0 OTHER 64 |    | MEMBERSHIP DATA                |                                 |              |     |
|                           |    |                                | FAMILY MEMBERS PAYING HALF DUES |              | 75  |
| TOTAL                     | 85 |                                |                                 |              |     |